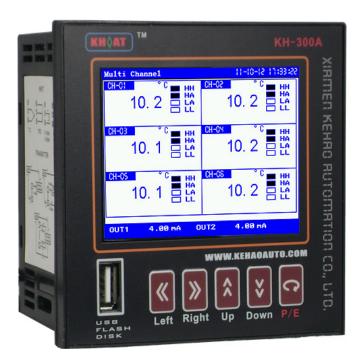

# **KH300AB Mini Blue Paperless Recorder**

### Introduction:

KH300AB mini blue paperless recorder (96x96x85mm, up to 6 channels) is blue LCD display; completely isolated universal input such as thermocouple, thermal resistance, current and voltage, frequency input; adopts modular structure output functions such as alarm, auxiliary power supply for sensors output, retransmission, print and communication etc. Measuring data can be displayed in various types, such as graphic display as bar-graph, real-time trending, history trending memory, real time circular chart, history circular chart memory and alarming state display; also can be printed in curve and data by mini printer through RS232 port. At the same time, it also provides features to check the data's of year, month, day, hour, minute, second directly. Recorder can be configuration with OPC server, SCADA system and other professional software with MODBUS-RTU communication protocol through RS485 port. The history data can be downloaded directly by USB flash drive, plug and play, easy and flexible. PC supported data analysis software can print the data in curve and output Excel format for further analysis.

# **Specifications:**

**---Accuracy:** ± (0.2%FS+1) digit

---Power supply:100-240VAC; 24VDC

---Display:3.5 inch , 320\*240 blue LCD

---Input Signal

T.C: K, S, E, J, T, B,N, R, WRe526, WRe325

RTD: PT100, CU50, CU100 Linear voltage: 0-5V, 1-5V