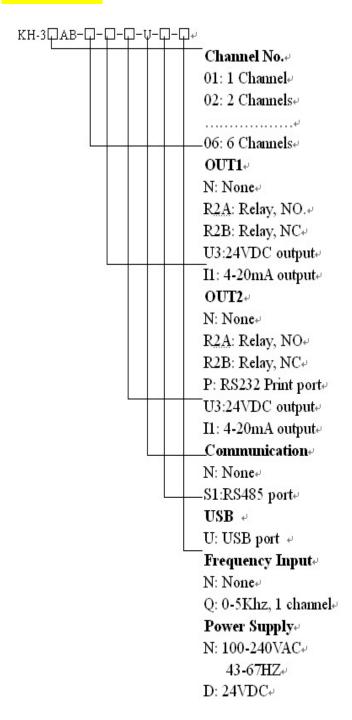

### **ORDER CODE:**

**E.g.** Order Code: KH306AB-R2A-R2B-S1-U-Q-N, model: KH300AB, 96X96X70mm, 6 Channels input, 2 relay output, RS485 communication port, USB transfer, 0-5Hz frequency input, 100-240VAC power supply.